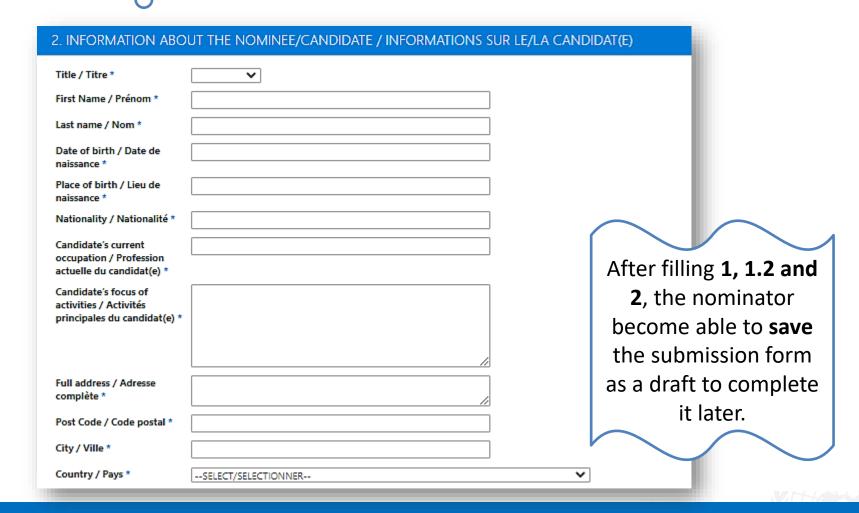

|                     |   |  |
| Post Code / Code postal *                                        |                     |   |  |
| City / Ville *                                                   |                     |   |  |
| Country / Pays *                                                 | SELECT/SELECTIONNER | ~ |  |
| Telephone / Téléphone * 🛈                                        |                     |   |  |
| Email / Adresse mail *                                           |                     |   |  |
| Skype                                                            |                     |   |  |
| Website / Site web                                               |                     |   |  |

The second part (2) is about the contact details of the nominee.



### **Completing a nomination**

The third part (3.1 to 3.7) of the application form is about the presentation of the nominee.

#### 3. PRESENTATION OF THE NOMINEE/CANDIDATE / PRÉSENTATION DU CANDIDAT(E)

| 3.1 A brief explanation of<br>the candidate's contribution<br>to the Prize's objectives /<br>Une brève explication de la<br>contribution du candidat(e)<br>aux objectifs du prix ①                                       |                                                                          | 4        | his/her work (Note: as indicated                                                                                                                                                                                                                          | ree persons, not related to the ca