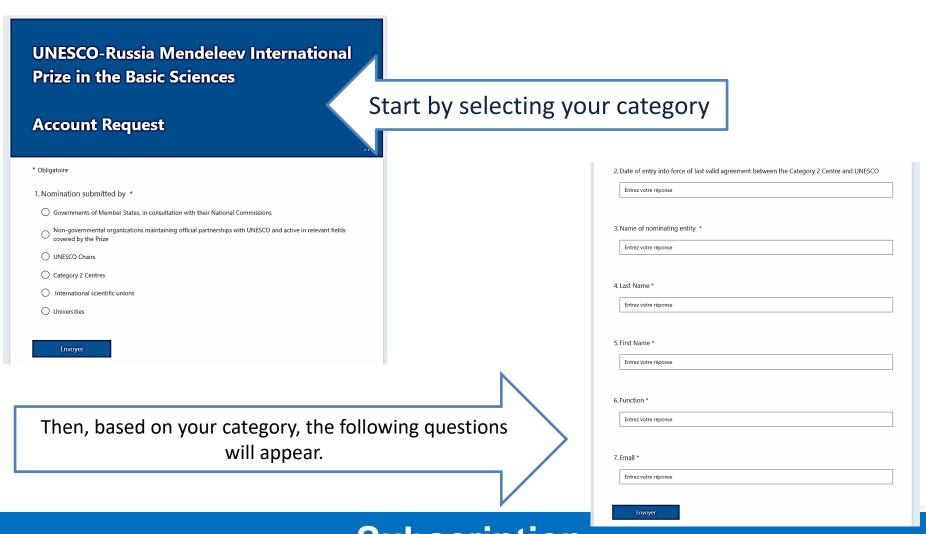

### **User Guide**

for the submission of nominations 2022 Edition

To submit nominations for the 2022 edition, go to <a href="https://en.unesco.org/stem/basic-sciences-prize/apply">https://en.unesco.org/stem/basic-sciences-prize/apply</a> and click on register. The below registration form will appear: