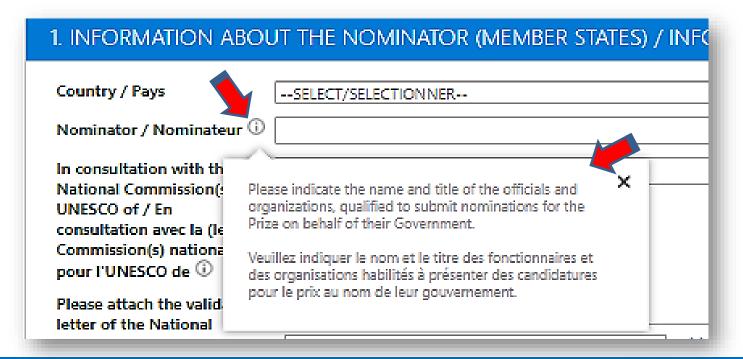

### Starting a nomination

The first part of the application form (1) is about the information on the nominator (Governments of Member States or other categories).

| 1. INFORMATION ABO                                                                                                                                                                                                                                                                | ut the nominator (member states) / information                             | ns sur le nominateur ( | gouvernements des etats membres) =                                                                                                                 |  |
|-----------------------------------------------------------------------------------------------------------------------------------------------------------------------------------------------------------------------------------------------------------------------------------|----------------------------------------------------------------------------|------------------------|----------------------------------------------------------------------------------------------------------------------------------------------------|--|
| Country / Pays                                                                                                                                                                                                                                                                    | SELECT/SELECTIONNER                                                        | ~                      |                                                                                                                                                    |  |
| In consultation with the National Commission(s) for UNESCO of / En consultation avec la (les) Commission(s) nationale(s) pour l'UNESCO de ①  Please attach the validation letter of the National Commission / Veuillez joindre la lettre d'approbation de la Commission nationale | Name *  Choisir un fichier Aucun fichier n'a été sélectionné  add document |                        | This is the part addressed to the Governments of UNESCO Member States. Please do recall to attach the validation letter of the National Commission |  |
| I. INFORMATION ABOUT THE NOMINATOR / INFORMATIONS SUR LE NOMINATEUR                                                                                                                                                                                                               |                                                                            |                        |                                                                                                                                                    |  |
| Nomination submitted by /<br>Nomination soumise par<br>Name and acronym / Nom<br>et acronyme<br>Country / Pays<br>Responsible person /<br>Personne responsable<br>Function / Fonction                                                                                             | SELECT/SELECTIONNER                                                        |                        | This is the part addressed to the other categories (NGOs, C2Cs, Chairs, Scientific unions and universities).                                       |  |

Please read them carefully before you respond or attach a document.