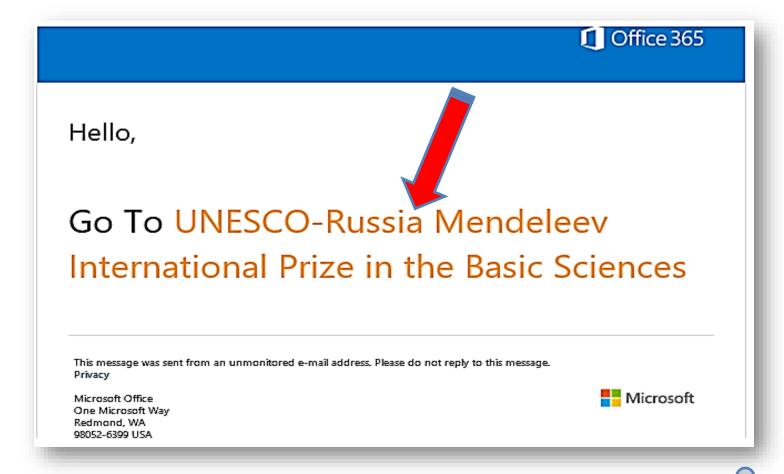

**Subscription** 

The inbox of the email address used during the registration will receive the **above email** from no-reply@sharepointonline.com with the **link** (Go to ....) to start a nomination.