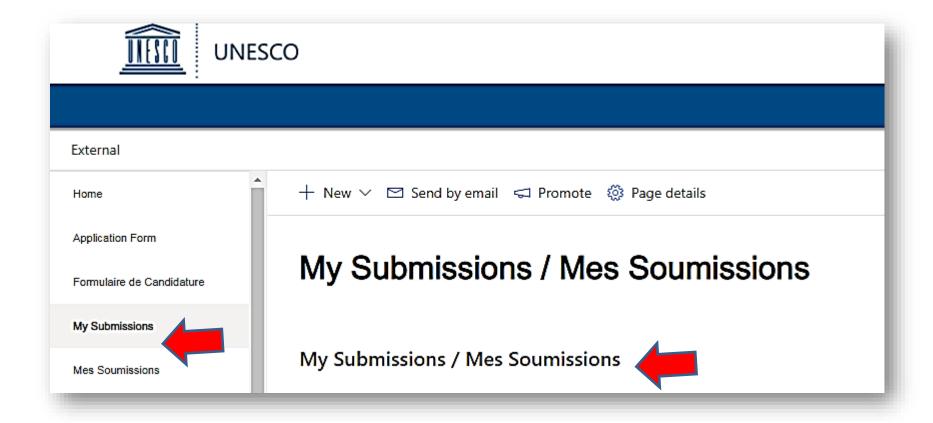

At any given time, clicking on "My Submissions" in the left hand menu will show you all saved and/or submitted nominations: