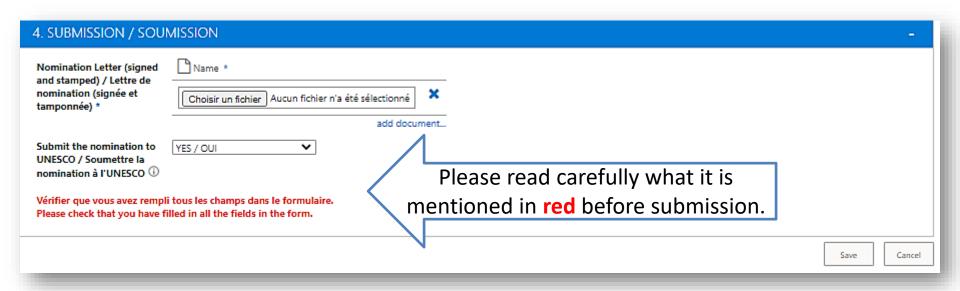

The fourth part of the application form (4) is about the submission.

Do recall to attach the nomination letter signed and stamped and to select **yes** before submission.

During the application form, there are several **tooltips** with important explanations.

Please read them carefully before you respond or attach a document.