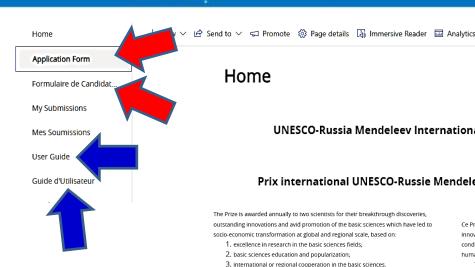

Formulaire de Candidature

The above screen, which is the application website, will appear and now, you can start filling the application form.

A User Guide in English and French is also at your disposal.